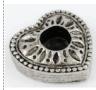

# Mini's

Perfect for use in love spells, Handfasting, and other such blessings, the Couple Heart mini candle holder portrays two people joined hand in hand. Made in USA

\$9.95 Heart mini Candle Holder CH5COU

Shaped into the image of a heart, this mini candle holder is a romantic way to display the warm glow of these little candles. 1 1/2" wide. Made in USA

\$9.95

CH5D

**CH81** 

\$9.95 CH5H