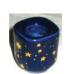

#### Cobalt Ceramic Starry holder

This small ceramic chime candle holder is a wonderful piece for your altar if you've ever starred up in wonder at the stars. C4 candles.

White Ceramic holder

Simple, elegant, and easily fitting anywhere in the home or upon the altar, these white ceramic chime candle holders are must haves for anyone who practices candle magic or simply Gold-toned Fairy Star Chime