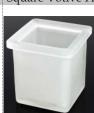

CH87S

Square Votive Holder

Made of frosted glass and fitting any votive candle, this square-shaped votive holder will glow with the color of your candle and your candle's flame. 2" x 2 1/4".

9 inch tall Maiden Mother