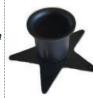

Seven Pointed Star holder

Simple and affordable, this inexpensive seven-pointed star shaped candle holder is intended to fit C6 or C7 candles.

Brass Chamberstick Taper holder Quaint teacup style, Brass Chamber stick Taper candle holder, shiny and solid, with handle on side of bottom base. 3 1/4" wide x 2 1/4" high. Use with C6 or C7 candles.