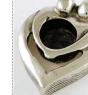

CH87S

Square Votive Holder

Made of frosted glass and fitting any votive candle, this square-shaped votive holder will glow with the color of your candle and your candle's flame. 2" x 2 1/4".

9 inch tall Maiden Mother

Crone Candle holder /

Cone Incense Holder.

\$5.50 Maiden Mother Crone candle/incense holder

**CVHSOU** 

Brass Taper holder

Votíve

5 1/2" Pentagram taper (set of 2)

Detailed candle holder set for tapered candles. Features an interwoven pentacle, climbing ivy and rendered wood grain. Made from ground pumice suspended in a resin base. 7/8'