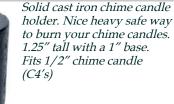

Created in the image of a seven pointed Fairy Star, this simple aluminum candle ĥolder is designed to readily fit C4 and CN4 candles.

1 1/4" Plain cast iron chime holder

Solid cast iron chime candle holder displaying a pentagram. Nice heavy safe way to burn your chime candles. 1.25" tall with a 1" base. Fits 1/2" chime candle (C4's)

## 11/4" Triquetra cast iron chime holder

Solid cast iron chime candle holder displaying a Triquetra. Nice heavy safe way to burn your chime candles. 1.25" tall with a 1" base. Fits 1/2" chime candle (C4's)

11/4" Triple Moon cast iron chime holder

\$3.95

Solid cast iron chime candle holder displaying a triple moon. Nice heavy safe way to burn your chime candles. 1.25" tall with a 1" base. Fits 1/2" chime candle (C4's)