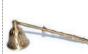

#### Long Brass Candle Snuffer

This brass candle snuffer has been crafted out of a simple arm of brass, unadorned except for the handle by its base, textured and widened for your grip. 12" handle, 2 1/2" snuffer