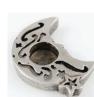

11/4" Triple Moon cast iron chime holder

\$3.95

Solid cast iron chime candle holder displaying a triple moon. Nice heavy safe way to burn your chime candles. 1.25" tall with a 1" base. Fits 1/2" chime candle (C4's)