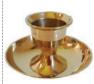

\$29.95 CH513

This elegant brass taper candle holder has been crafted in the classical design, with a wide base and a narrow top for holding vour candles, holds 3/8' round candle. Use C6 or C7

\$6.95

CH2240