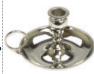

Seven Pointed Star holder

Simple and affordable, this inexpensive seven-pointed star shaped candle holder is intended to fit C6 or C7 candles.

Brass Chamberstick Taper holder Quaint teacup style, Brass Chamber stick Taper candle holder, shiny and solid, with handle on side of bottom base. 3 1/4" wide x 2 1/4" high. Use with C6 or C7 candles.

\$5.95

\$26.95

CH7333

CH2833

\$1.95 CH522

Last Updated - December 12, 2019 3:09 PM