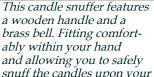

Brass Candle Snuffer

Sculpted of brass, this small candle snuffer is great for those who need to keep their altar tools hidden or might otherwise lack the space for larger devices. Style varies. Our Choice.