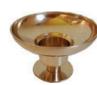

\$15.95

CHCS26

Soapstone Universal holder

Allowing for candles of various sizes, ranging from taper candles to tea lights and pillars, this soapstone candle holder captures the beauty of stone for your altar space. base 2 1/2",