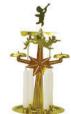

# Chime

Yule Chimes holder

This beautiful chime candle holder is intended to give vour Yule season a little more cheer, featuring interchangeable top-pieces that can be Angels, a Clown, or a Horse. Height will vary