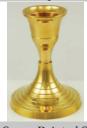

\$29.95 CH513

This elegant brass taper candle holder has been crafted in the classical design, with a wide base and a narrow top for holding vour candles, holds 3/8' round candle. Use C6 or C7

\$6.95

CH2240