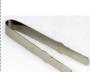

altar. Brass/wood handle

Pinching Candle snuffer

Helping you to extinguish your candles without the messy danger of wax being spilled or splattered, this stainless steel candle snuffer allows you to pinch out the flame of any candle's wick.