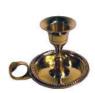

#### Brass Chamberstick Taper holder

This classically styled, brass chamberstick style tapered candle holder, a finger loop for easy carrying from room to room, making a wonderfully old fashioned accent for household C6's candles.

\$6.95

**CHBRAT** 

Pentagram taper holder

Simple black pentagram taper holder. Use with our C7 candles.

\$4.95

CHSTH