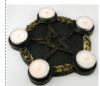

\$11.95 CHT575 \$21.95

CHT236

Pentagram Candle altar plate

A combination of mystical symbolism with practical use, this altar plate displays a pentagram, with five smaller pentagrams settled at each of its points to hold tea light candles. 7" x 3/4"