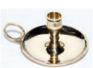

#### Brass Chamberstick Taper holder

This classically styled, brass chamberstick style tapered candle holder, a finger loop for easy carrying from room to room, making a wonderfully old fashioned accent for household C6's candles.

\$6.95

**CHBRAT** 

Pentagram taper holder

Simple black pentagram taper holder. Use with our C7 candles.

\$4.95

CHSTH