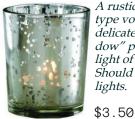

CH40W

CHTCS31

\$3.95 CHTCS30

silver glass Votive holder

A rustic silvered glass cup type votive holder with a delicate "snow on a window" pattern to allow the light of a votive through. Should also fit most tea lights.