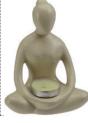

3 1/2" Tree Man tealight holder

Tealight

Tree Man Candle holder, 3 1/2 x 3 x 3 3/4 inch.

51/2" White Yoga Lady tealight

The stylized form of a woman in a seated yoga pose meditating is both a symbol of female empowerment and the divine feminine. Ceramic. 23/4" x 4" x 5 1/4"