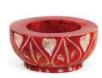

Crone Candle holder /

Cone Incense Holder.

\$5.50 Maiden Mother Crone candle/incense holder

**CVHSOU** 

Brass Taper holder

Votíve

5 1/2" Pentagram taper (set of 2)

Detailed candle holder set for tapered candles. Features an interwoven pentacle, climbing ivy and rendered wood grain. Made from ground pumice suspended in a resin base. 7/8'