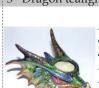

RLIG

CHT18

CS807

CW001

3" Dragon tealight

This dragon head is perfect for holding your tea light candles. Finely detailed and painted a green dragon looks unwaveringly on as he keeps your candle safe. 5 1/2" x 5" with an height of