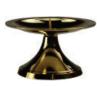

\$11.95 CHT575 \$21.95

CHT236

Pentagram Candle altar plate

A combination of mystical symbolism with practical use, this altar plate displays a pentagram, with five smaller pentagrams settled at each of its points to hold tea light candles. 7" x 3/4"