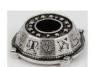

# Zodiac mini candle holder

Displaying the signs of the zodiac, this mini candle holder is a wonderful way to celebrate these celestial powers. Made in USA

Brass mini candle holder

Made to resemble an old fashion candle holder; this candle holder is made of a cup sized to fit a mini candle on a plate with a finger ring attached. Brass. 2 1/2'' tall.